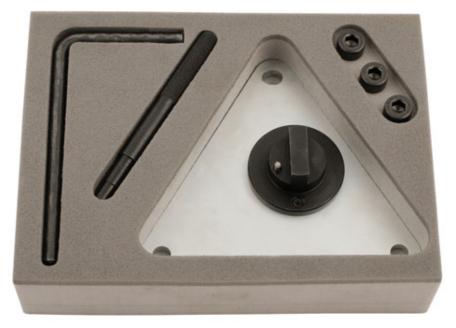

## **Engine Timing Tool Set - for Fiat 0.9 TwinAir**

This tool kit has been designed to lock the cam and crankshaft in position to allow the removal and replacement of the timing chain fitted to the low emission and high economy twin cylinder Fiat engine.